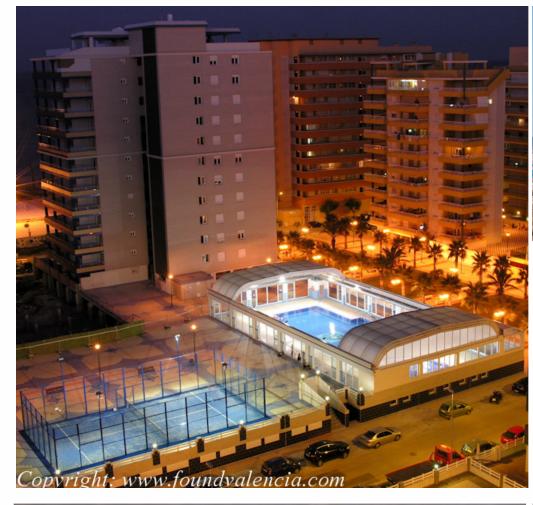

info@villas-plots.com

Ref: FV0717

194,000 €

(Tavernes de Valldigna)

Tower C has a selection of 2 and 3 bedroom apartments from 80m2 to 87.85m2 Designed for year round living, there are 2 or 3 bedrooms apartment options each with a large terrace. Two bedrooms apartment options each with a large terrace. Two bedrooms apartment options each with Hydro-massage shower cabins, living room, independent kitchen, gallery and terrace of 80 meters. Prices 317000 Three bedrooms apartments Offers 3 bedrooms, two bathrooms with Hydro-massage shower cabins one en suite), living room, independent kitchen, gallery and terrace from 80 to 346.10 meters (ground floor) Prices from 361000 to 388000 There is an option of purchasing car parking and/or storage space. Each tower has direct access to the under-ground car park. This complex is spread over 8,000m2 and consists of three towers with a total of 151 apartments, 209 car parking spaces and 133 storage spaces. There are 4,000m2 of communal areas which include a large open terrace, a social club with entertaining facilities, gymnasium, sauna, spa, Padel courts, and a large all-year swimming pool which has a retractable roof for summer months and is heated for winter months. The swimming pool is adapted for wheelchairs and there is a children's shallow pool. The Blue Flag beaches of Tavernes de la Valldigna and Goleta are in front of this unique development. These beaches stretch for an uninterrupted length of 6kmAll apartments include: Gas central heating with individual boiler and radiators in all rooms. Security entrance door. Double glazed variable tilt PVC windows fitted wardrobes with fitted drawers in bedrooms. Fully fitted kitchen with electric oven, electric hob and extractor canopy. Parquet wood flooring in bedrooms and porcelain tiled floors throughout the rest of the apartment. Smooth plastered and painted walls throughout. Hydro-massage shower cabins in bathrooms. Tap fittings by Grohe. High quality bathroom fittings. The town of Tavernes de la Valldigna is in the La Safor región of Valencia and 50km South of the city. Tavernes de Vall