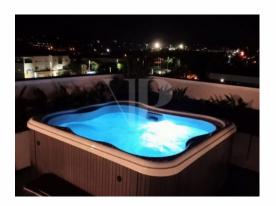

Ref: 007959

615,000 €

Centro Ciudad ( Javea )

243m<sup>2</sup>

 $m^2$ 

Penthouse apartment for sale in new building "Essential" in the port area of Javea. It has a living-dining room with open plan kitchen very spacious and bright 33 m2, 3 bedrooms, 2 bathrooms, covered terrace of 41 m2, and solarium of 100 m2 with open views and jacuzzi. This modern apartment for year-round living in a quiet residential area, with all amenities and close to all services. It is also ideal to enjoy during vacations / weekends etc.. The property includes air conditioning and ducted heating, fitted kitchen equipped with oven and microwave, ceramic hob and extractor, there is also a parking space. This newly built apartment is located just 650 meters from the bus station and only 15 minutes walk to the beaches of Javea and the marina. Walking also has access to all kinds of services: supermarkets, banks, restaurants and cafes, gyms, schools etc.. Thanks to its privileged location and having all kinds of services nearby, you will not need to use the car. Essential is a residential complex of 74 homes consisting of 2 and 3 bedroom apartments. All homes are built and finished with high quality materials. The communal areas consist of swimming pools (adults and children) and gardens.