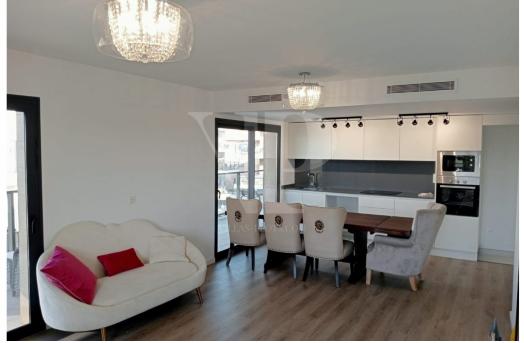

Ref: 007959

615,000 €

Centro Ciudad ( Javea )

243m<sup>2</sup>

 $m^2$ 

Penthouse apartment for sale in new building "Essential" in the port area of Javea. It has a living-dining room with open plan kitchen very spacious and bright 33 m2, 3 bedrooms, 2 bathrooms, covered terrace of 41 m2, and solarium of 100 m2 with open views and jacuzzi. This modern apartment for year-round living in a quiet residential area, with all amenities and close to all services. It is also ideal to enjoy during vacations / weekends etc.. The property includes air conditioning and ducted heating, fitted kitchen equipped with oven and microwave, ceramic hob and extractor, there is also a parking space. This newly built apartment is located just 650 meters from the bus station and only 15 minutes walk to the beaches of Javea and the marina. Walking also has access to all kinds of services: supermarkets, banks, restaurants and cafes, gyms, schools etc.. Thanks to its privileged location and having all kinds of services nearby, you will not need to use the car. Essential is a residential complex of 74 homes consisting of 2 and 3 bedroom apartments. All homes are built and finished with high quality materials. The communal areas consist of swimming pools (adults and children) and gardens.