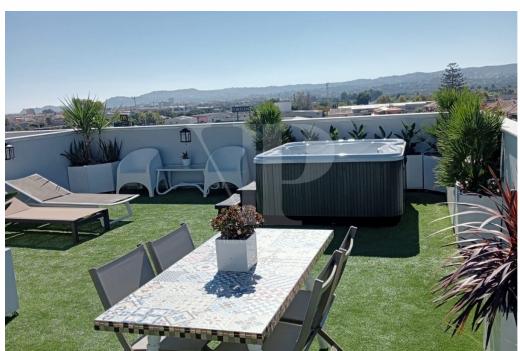

Ref: 007959

615,000 €

Centro Ciudad ( Javea )

243m<sup>2</sup>

 $m^2$ 

Penthouse apartment for sale in new building "Essential" in the port area of Javea. It has a living-dining room with open plan kitchen very spacious and bright 33 m2, 3 bedrooms, 2 bathrooms, covered terrace of 41 m2, and solarium of 100 m2 with open views and jacuzzi. This modern apartment for year-round living in a quiet residential area, with all amenities and close to all services. It is also ideal to enjoy during vacations / weekends etc.. The property includes air conditioning and ducted heating, fitted kitchen equipped with oven and microwave, ceramic hob and extractor, there is also a parking space. This newly built apartment is located just 650 meters from the bus station and only 15 minutes walk to the beaches of Javea and the marina. Walking also has access to all kinds of services: supermarkets, banks, restaurants and cafes, gyms, schools etc.. Thanks to its privileged location and having all kinds of services nearby, you will not need to use the car. Essential is a residential complex of 74 homes consisting of 2 and 3 bedroom apartments. All homes are built and finished with high quality materials. The communal areas consist of swimming pools (adults and children) and gardens.