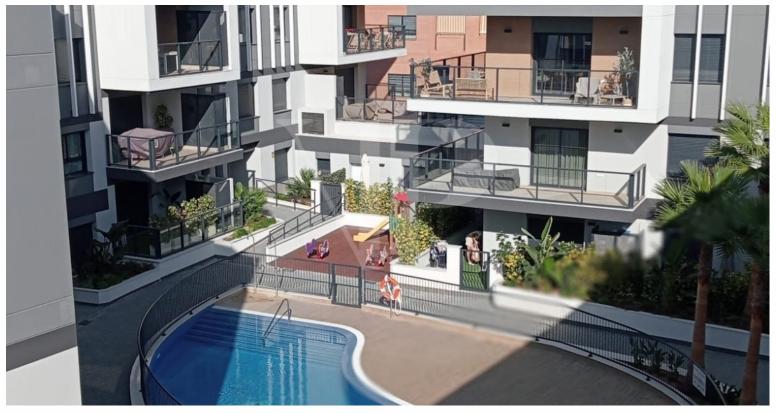

Ref: 007959

615,000 €

Centro Ciudad ( Javea )

243m<sup>2</sup>

 $m^2$ 

Penthouse apartment for sale in new building "Essential" in the port area of Javea. It has a living-dining room with open plan kitchen very spacious and bright 33 m2, 3 bedrooms, 2 bathrooms, covered terrace of 41 m2, and solarium of 100 m2 with open views and jacuzzi. This modern apartment for year-round living in a quiet residential area, with all amenities and close to all services. It is also ideal to enjoy during vacations / weekends etc.. The property includes air conditioning and ducted heating, fitted kitchen equipped with oven and microwave, ceramic hob and extractor, there is also a parking space. This newly built apartment is located just 650 meters from the bus station and only 15 minutes walk to the beaches of Javea and the marina. Walking also has access to all kinds of services: supermarkets, banks, restaurants and cafes, gyms, schools etc.. Thanks to its privileged location and having all kinds of services nearby, you will not need to use the car. Essential is a residential complex of 74 homes consisting of 2 and 3 bedroom apartments. All homes are built and finished with high quality materials. The communal areas consist of swimming pools (adults and children) and gardens.