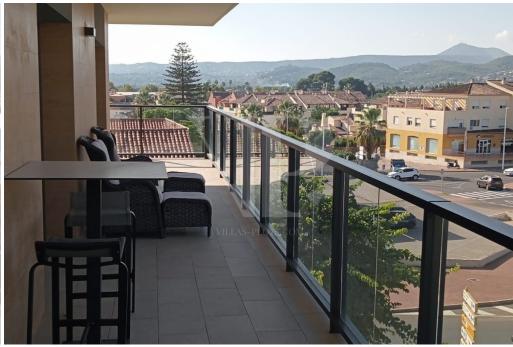

Ref: 007959

615,000 €

Centro Ciudad ( Javea )

243m<sup>2</sup>

 $m^2$ 

Penthouse apartment for sale in new building "Essential" in the port area of Javea. It has a living-dining room with open plan kitchen very spacious and bright 33 m2, 3 bedrooms, 2 bathrooms, covered terrace of 41 m2, and solarium of 100 m2 with open views and jacuzzi. This modern apartment for year-round living in a quiet residential area, with all amenities and close to all services. It is also ideal to enjoy during vacations / weekends etc.. The property includes air conditioning and ducted heating, fitted kitchen equipped with oven and microwave, ceramic hob and extractor, there is also a parking space. This newly built apartment is located just 650 meters from the bus station and only 15 minutes walk to the beaches of Javea and the marina. Walking also has access to all kinds of services: supermarkets, banks, restaurants and cafes, gyms, schools etc.. Thanks to its privileged location and having all kinds of services nearby, you will not need to use the car. Essential is a residential complex of 74 homes consisting of 2 and 3 bedroom apartments. All homes are built and finished with high quality materials. The communal areas consist of swimming pools (adults and children) and gardens.