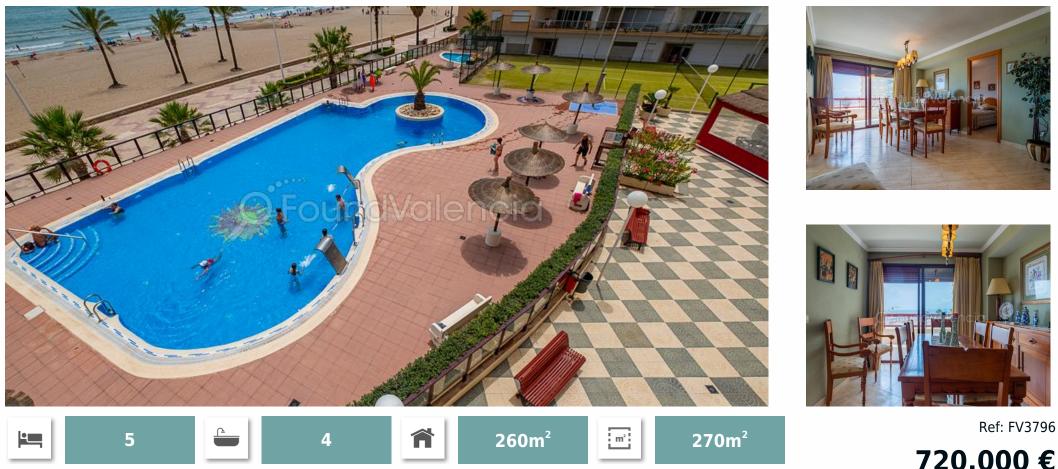

Spectacular 260 m2 flat right on the beachfront, in one of the best residential complexes in all of Cullera.  $\square$   $\square$  This incredible property has five double bedrooms with fitted wardrobes, facing the sea and all of them with access to the terrace that surrounds the entire property. The property has four complete bathrooms. The kitchen has all the appliances and stunning sea views. [] [] Tiled floors, aluminium carpentry with climalite double glazing. Spacious living room with views, dining room next to the kitchen. pool, paddle tennis court, tennis court, social club. The complex has private security. This property has three parking spaces, which are sold separately. [] [] This flat is in one of the best areas of Cullera, with connection to all services: supermarkets, pharmacies, schools and other services.

720,000 €

(Cullera)