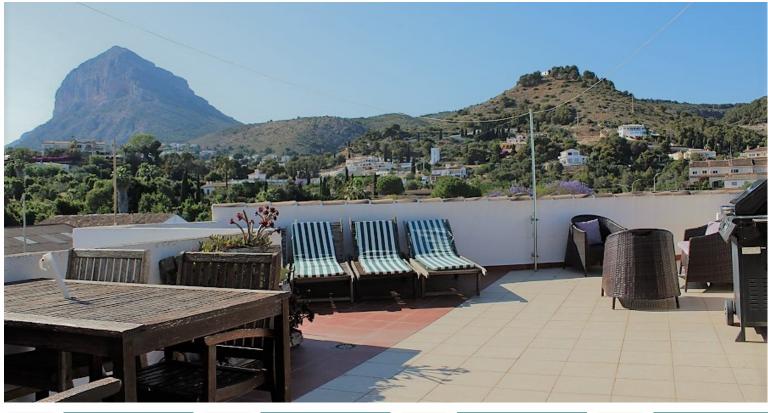

☐ info@villas-plots.com

Ref: 7866

495,000 €

(Javea)

5

400m<sup>2</sup>

123.50m<sup>2</sup>

Spacious fantastic village house with a large terrace with super nice views of the Montgó. Private garage for up to 4 cars. Close to all services. This town house is located on the edge of the historic center of Jávea, which has retained its medieval air to this day. This makes it a unique network of narrow streets with white southern-looking facades and floral decorations to wander through. You will also find many cozy restaurants and quaint shops. All services, such as supermarkets, medical center, schools, restaurants, etc., are also within walking distance. The house consists of 4 floors: The ground floor is enabled as a commercial office and has a separate entrance. Garage. The first floor consists of a spacious living room with balcony, a kitchen, two double bedrooms, one of them with bathroom en suite and a separate bathroom. There is also an indoor terrace for all fresco dining. On the second floor we find the same layout again. Here there is a second living-dining room, a kitchen, two double bedrooms, one with bathroom en suite and a separate bathroom and an internal staircase that leads us to the third floor consists of a large room that could be used as a 5th bedroom, office, yoga studio, gym, etc. Here there is also a separate bathroom with toilet and shower. The third floor leads to the spacious roof terrace which offers beautiful views of the Montgó, the historic centre of Jávea and the sea. There are views of the Montgó from all rooms. In addition, you will never have to look for parking in the city center because the property has a huge garage that can fit up to 4 cars. The property has a pre-instalation for separate electricity and water supply for each floor, making it therewith possible to divide the two floors into 2 independent apartments. A unique opportunity, ready to enter. Spacious and with the possibility of installing an elevator.