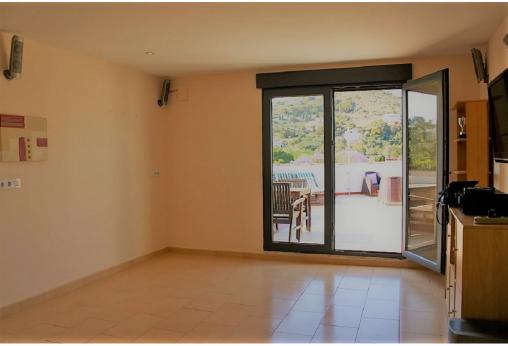

☐ info@villas-plots.com

Ref: 7866

495,000 €

(Javea)

5

400m<sup>2</sup>

123.50m<sup>2</sup>

Spacious fantastic village house with a large terrace with super nice views of the Montgó. Private garage for up to 4 cars. Close to all services. This town house is located on the edge of the historic center of Jávea, which has retained its medieval air to this day. This makes it a unique network of narrow streets with white southern-looking facades and floral decorations to wander through. You will also find many cozy restaurants and quaint shops. All services, such as supermarkets, medical center, schools, restaurants, etc., are also within walking distance. The house consists of 4 floors: The ground floor is enabled as a commercial office and has a separate entrance. Garage. The first floor consists of a spacious living room with balcony, a kitchen, two double bedrooms, one of them with bathroom en suite and a separate bathroom. There is also an indoor terrace for all fresco dining. On the second floor we find the same layout again. Here there is a second living-dining room, a kitchen, two double bedrooms, one with bathroom en suite and a separate bathroom and an internal staircase that leads us to the third floor consists of a large room that could be used as a 5th bedroom, office, yoga studio, gym, etc. Here there is also a separate bathroom with toilet and shower. The third floor leads to the spacious roof terrace which offers beautiful views of the Montgó, the historic centre of Jávea and the sea. There are views of the Montgó from all rooms. In addition, you will never have to look for parking in the city center because the property has a huge garage that can fit up to 4 cars. The property has a pre-instalation for separate electricity and water supply for each floor, making it therewith possible to divide the two floors into 2 independent apartments. A unique opportunity, ready to enter. Spacious and with the possibility of installing an elevator.