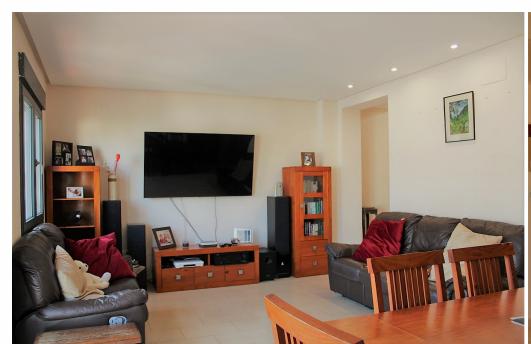

☐ info@villas-plots.com

Ref: 7866

495,000 €

(Javea)

5

400m<sup>2</sup>

123.50m<sup>2</sup>

Spacious fantastic village house with a large terrace with super nice views of the Montgó. Private garage for up to 4 cars. Close to all services. This town house is located on the edge of the historic center of Jávea, which has retained its medieval air to this day. This makes it a unique network of narrow streets with white southern-looking facades and floral decorations to wander through. You will also find many cozy restaurants and quaint shops. All services, such as supermarkets, medical center, schools, restaurants, etc., are also within walking distance. The house consists of 4 floors: The ground floor is enabled as a commercial office and has a separate entrance. Garage. The first floor consists of a spacious living room with balcony, a kitchen, two double bedrooms, one of them with bathroom en suite and a separate bathroom. There is also an indoor terrace for all fresco dining. On the second floor we find the same layout again. Here there is a second living-dining room, a kitchen, two double bedrooms, one with bathroom en suite and a separate bathroom and an internal staircase that leads us to the third floor consists of a large room that could be used as a 5th bedroom, office, yoga studio, gym, etc. Here there is also a separate bathroom with toilet and shower. The third floor leads to the spacious roof terrace which offers beautiful views of the Montgó, the historic centre of Jávea and the sea. There are views of the Montgó from all rooms. In addition, you will never have to look for parking in the city center because the property has a huge garage that can fit up to 4 cars. The property has a pre-instalation for separate electricity and water supply for each floor, making it therewith possible to divide the two floors into 2 independent apartments. A unique opportunity, ready to enter. Spacious and with the possibility of installing an elevator.