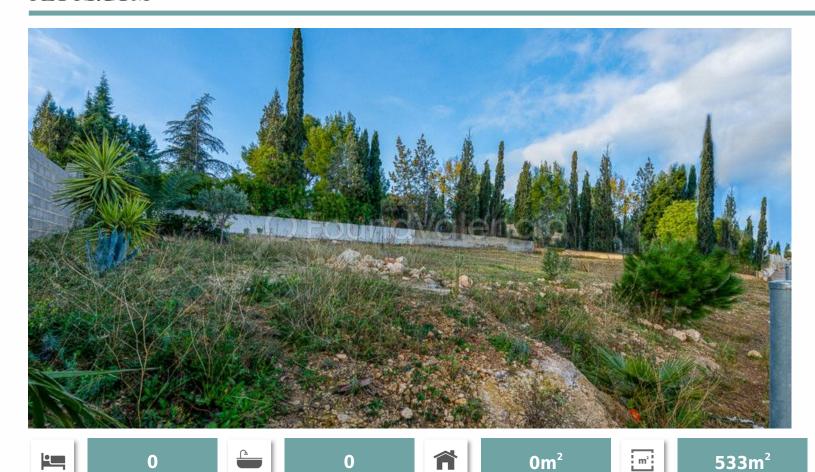

9

0

Ref: FV5153

105,000 €

(Betera)

Plot of building land available in a beautiful area with elevation and views and only 5 minutes from Betera town and 20 minutes from Valencia city. The plot have very good views and good elevation. Size 533m2. Price 105.000€ +Please note, We at FoundValencia can also offer this plot with a complete turnkey construction project, to a clients exact requirements. New home ready to move into. Cacquisition of the plot. Dealings with your lawyers. Dealings with an architect of your choice (we can also introduce you to architects, specifically suitable for the construction design required)∏Dealings with the local authorities. Planning permissions. Project management and site inspections daily. Weekly progress reports sent to client with photography. Planning and budget control. Sourcing of all suppliers and tradesmen etc, suitable to build type. Swimming pools and landscaping. Build completely delivered key ready and ready to move into.∏Furniture, Interior design and decoration.∏All services connected, water, electricity,gas and internet.∏∏Emailconor@foundvalencia.comto arrange conference call or project inspection meeting.∏The area where this plot is situated is called Lloma del Mas, its proximity to the town of Betera is 4-5 minutes and La Eliana is a 10 minute drive. The area offer many private and public schools, public trasport (metro x 4 and bus) and all the needed services are very closeby. The elevation is excellent in this area and amenities are only minutes away. Are you interested in constructing a house? But you live in a different country and dont know where to start?(Previous clients references + current projects site inspections openly available) Found Valencia Property can offer our clients a selection of building plots and construction coordination services in the immediate areas surrounding Valencia City.Note\* If we do not have a plot for sale in the area of interest to you, we will find one for you, exactly to your area requirements.

0m<sup>2</sup>

533m<sup>2</sup>